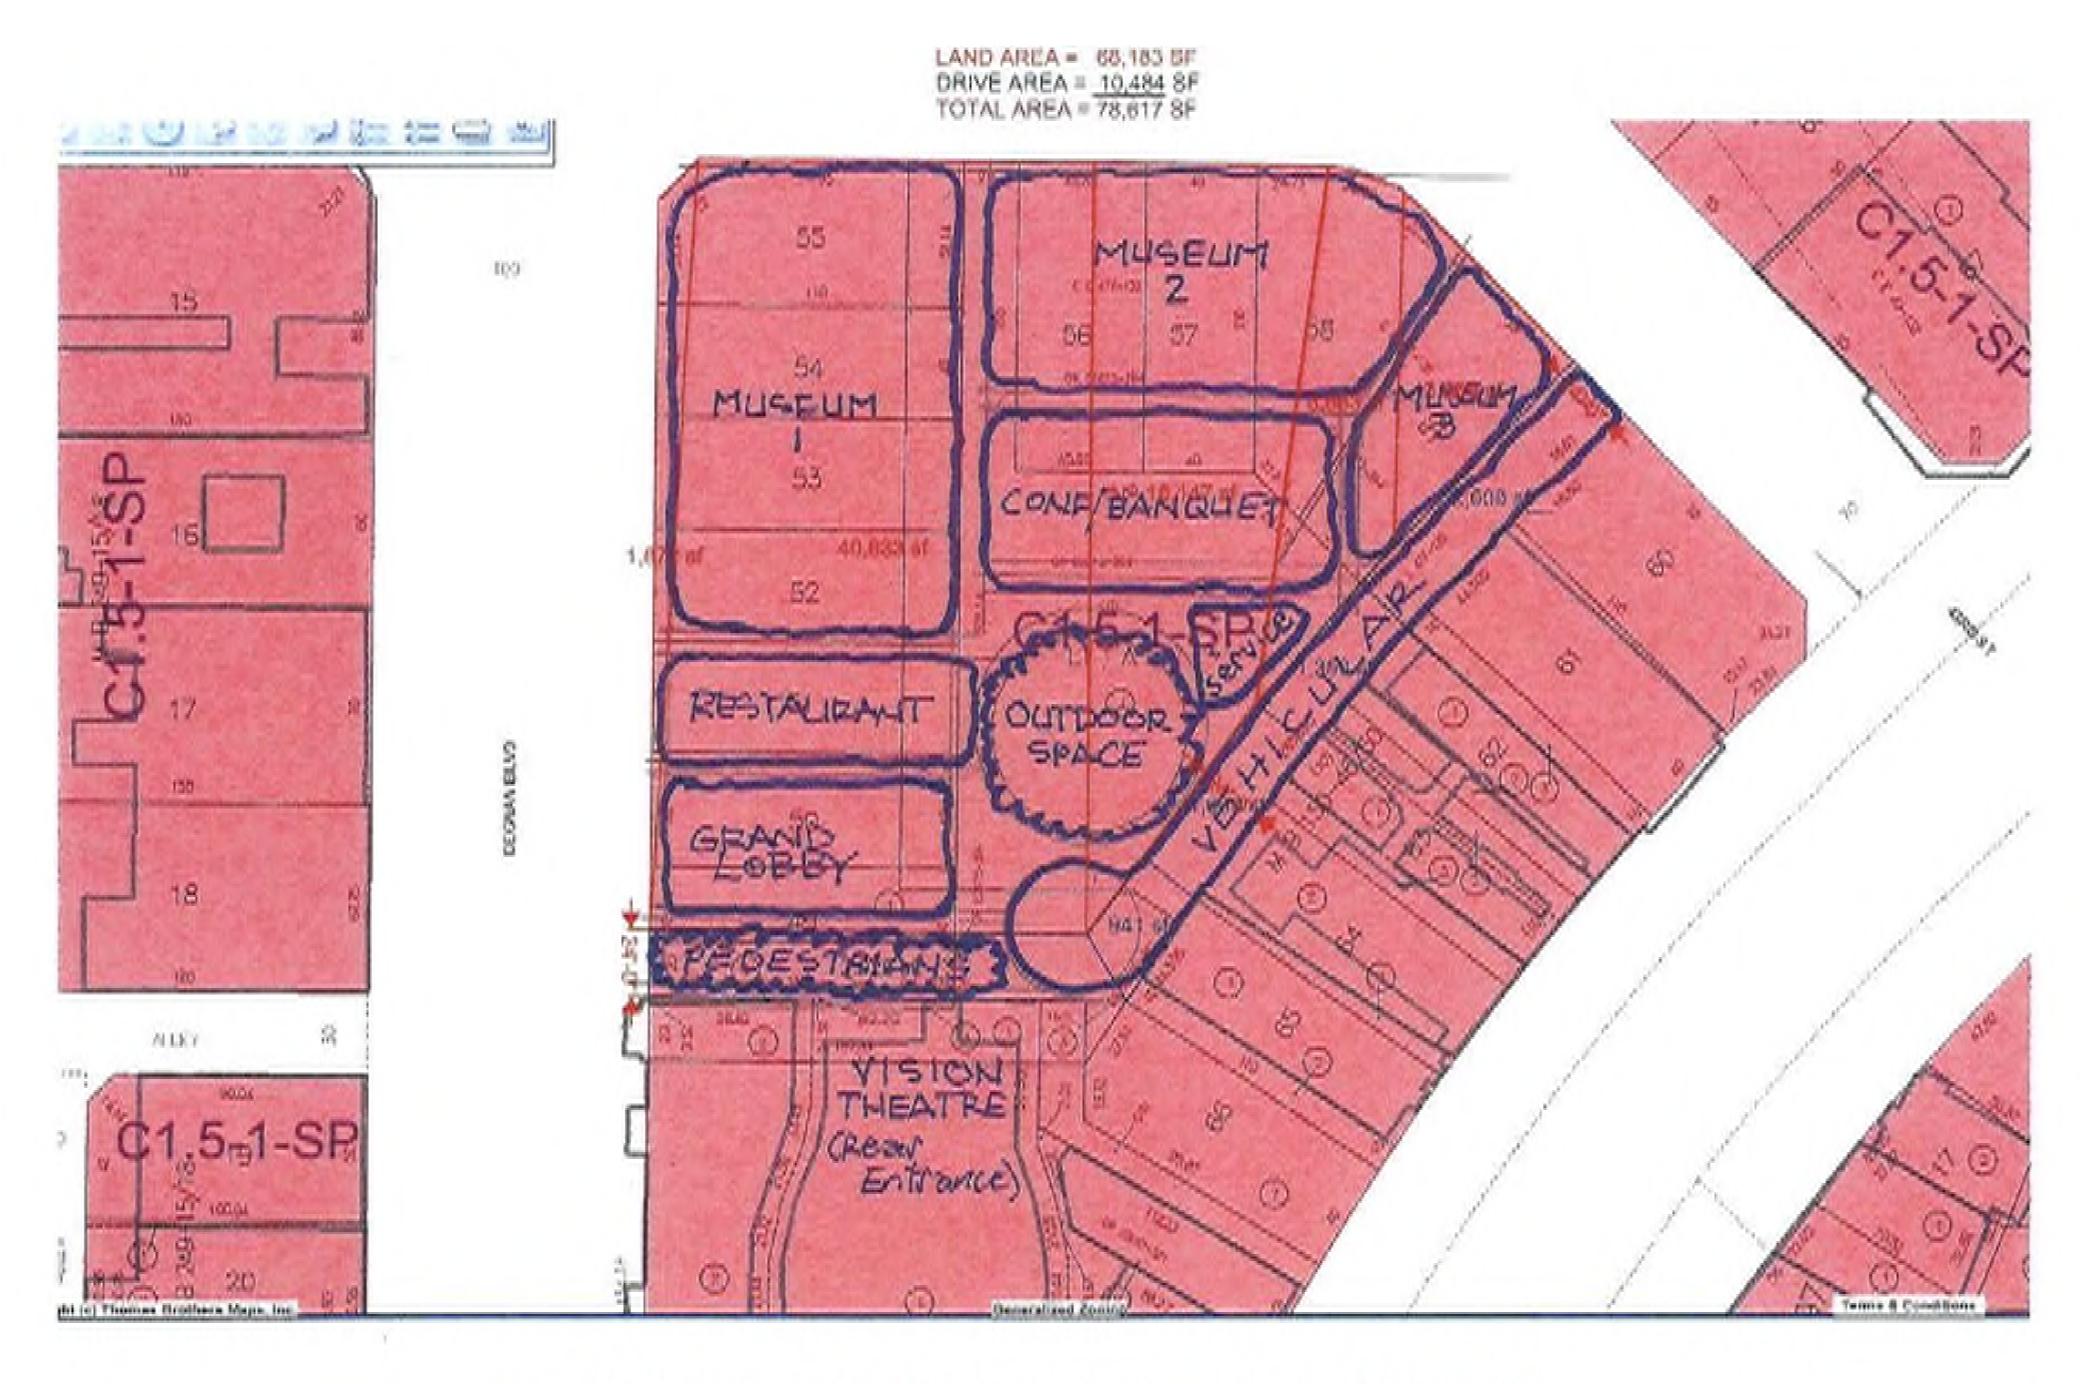

## Programmatic Elements

- Galleries and Conference Rooms
- Performance/ Lecture Hall
- Cultural Gift Shop
- Gourmet Restaurant
- Catering Kitchen
- Screening Room
- Administrative Offices
- Exhibit Support Space
- Commercial Lease Space(2 to 4 Floors)
- Outdoor Space
- Parking