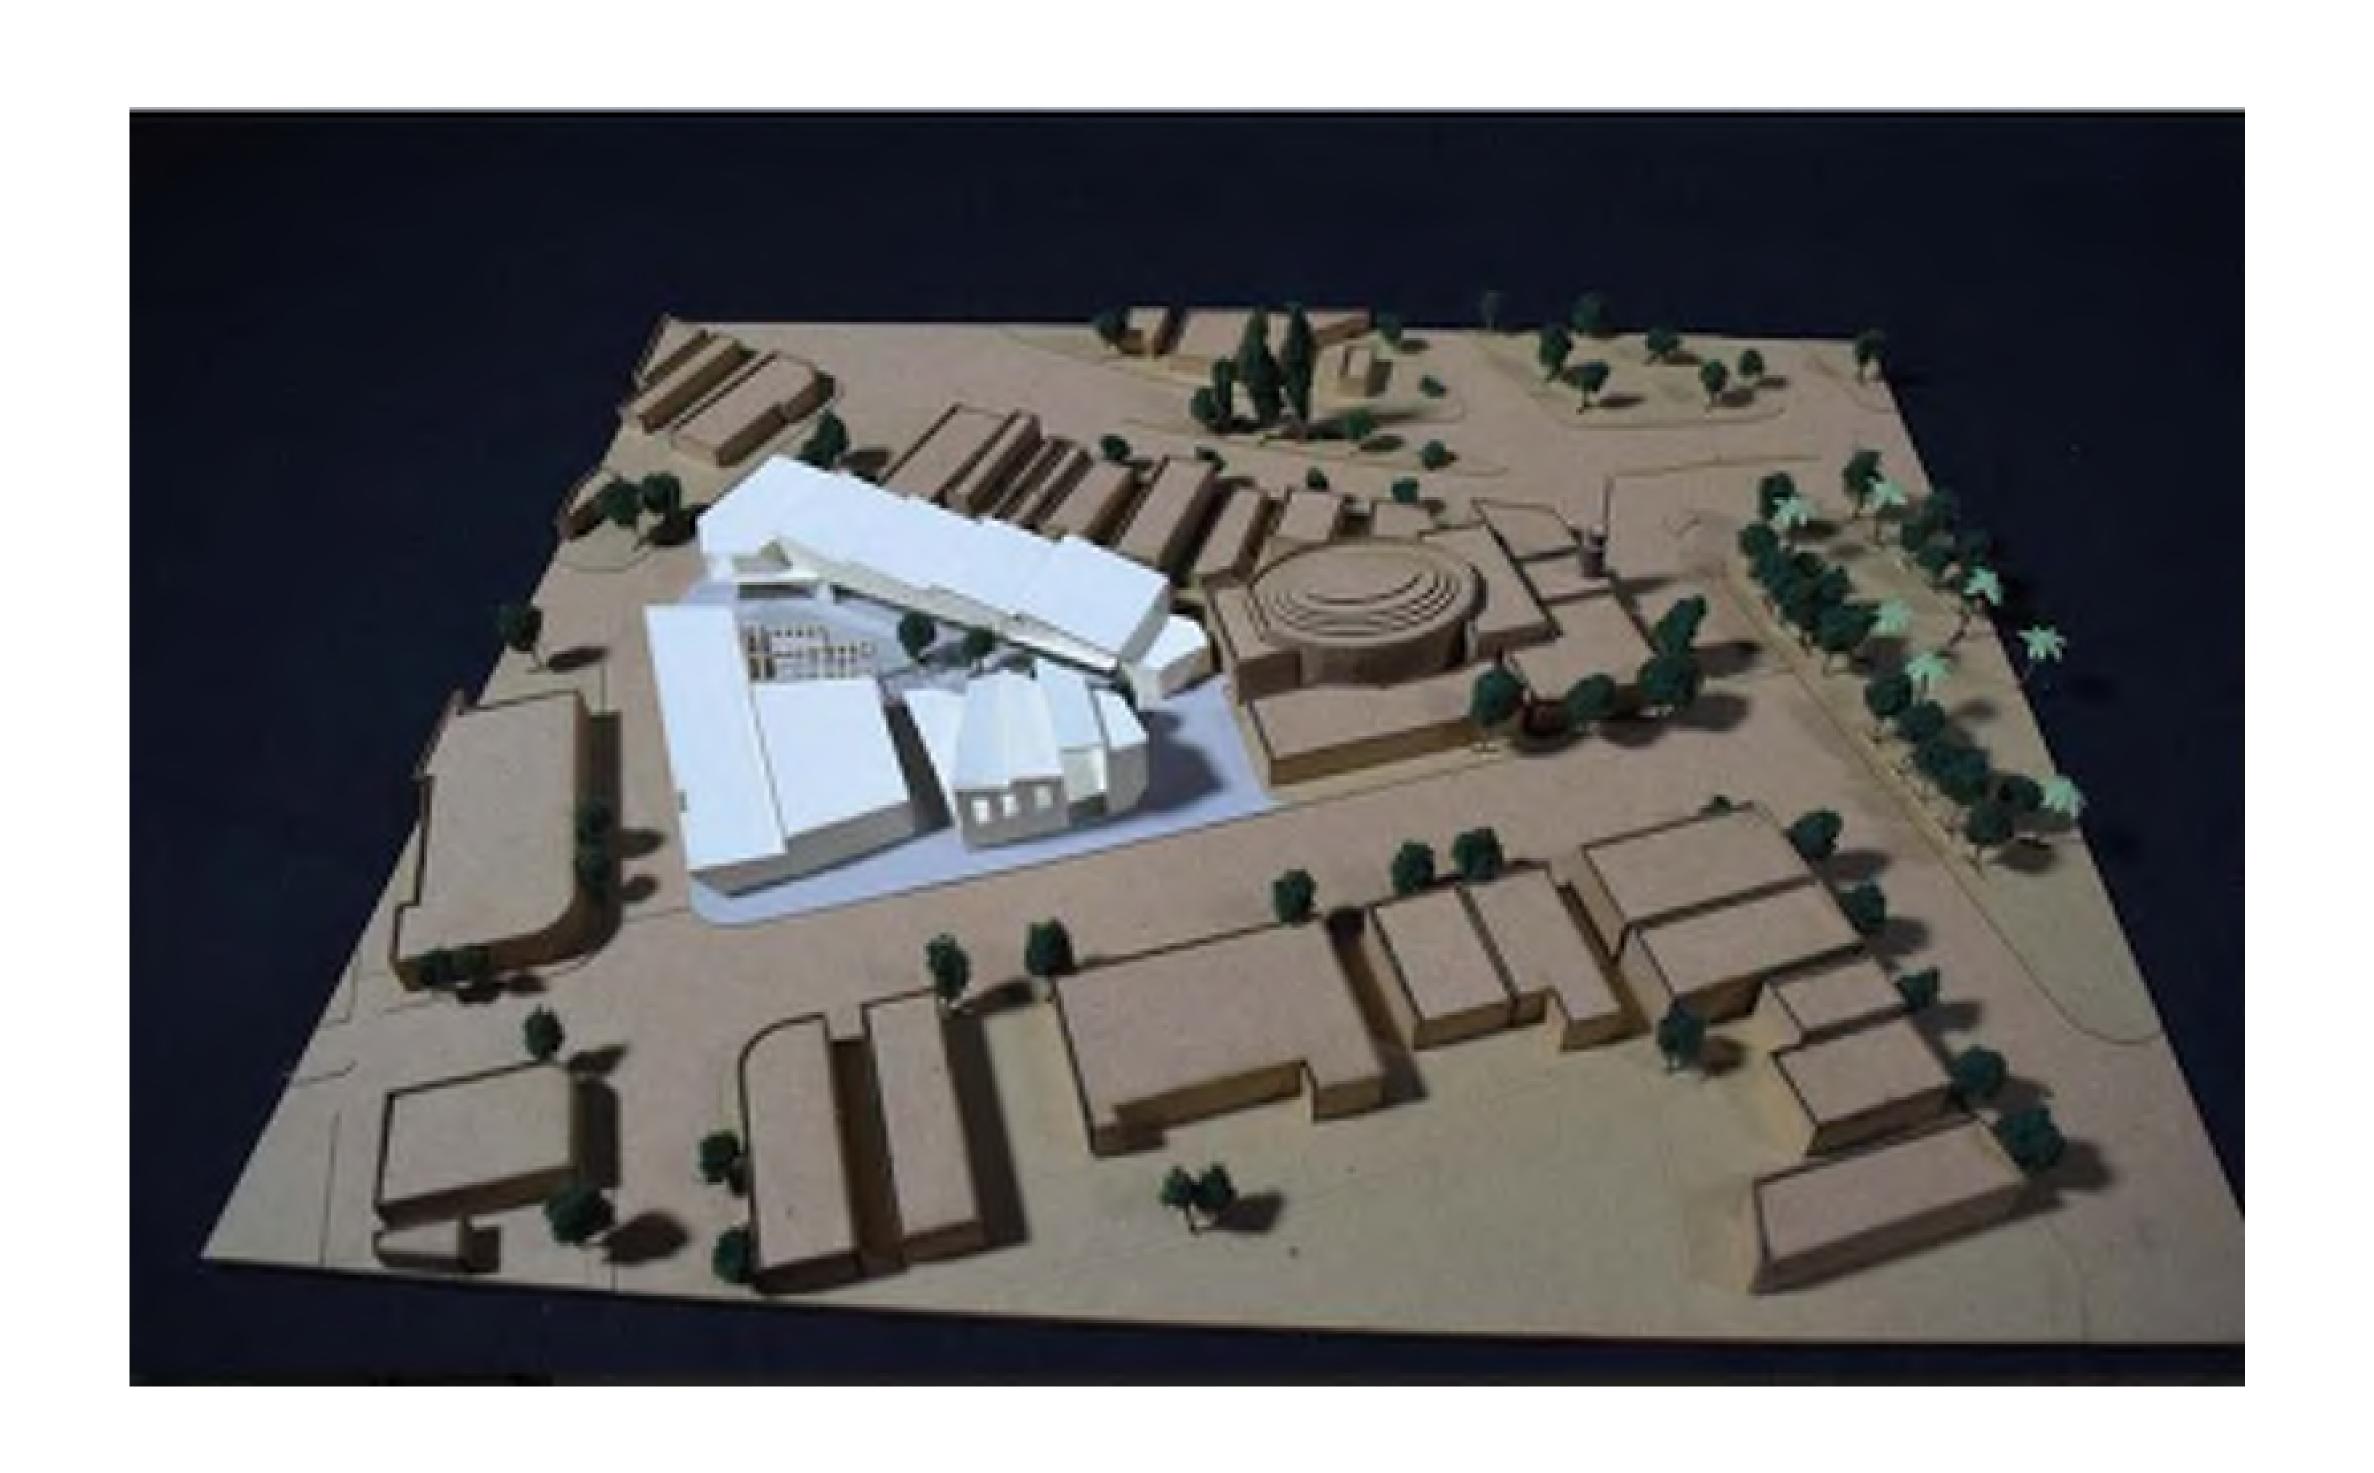

#### 2007 MASTER PLAN

- 1. Renovate/re-open the Vision Theatre
- 2. Preserve the Afrocentric feel and cultural entities
- 3. Preserve the pedestrian-oriented, village-like scale, and Art Deco architecture
- 4. Provide both specialty and general goods & services
- 5. Provide new library and/or cultural facility
- 6. Improve security and maintenance
- 7. Build live/work housing (if developed)
- 8. Aid the retention of existing tenants
- 9. Promote equity/ownership opportunities and ongoing community involvement in future development
- 10. Enhance regional draw and visibility for the district

## Auburn University

ORGANIZATIONAL DIAGRAM

VISION THEATER - CULTURAL CENTER LONGITUDINAL SECTION