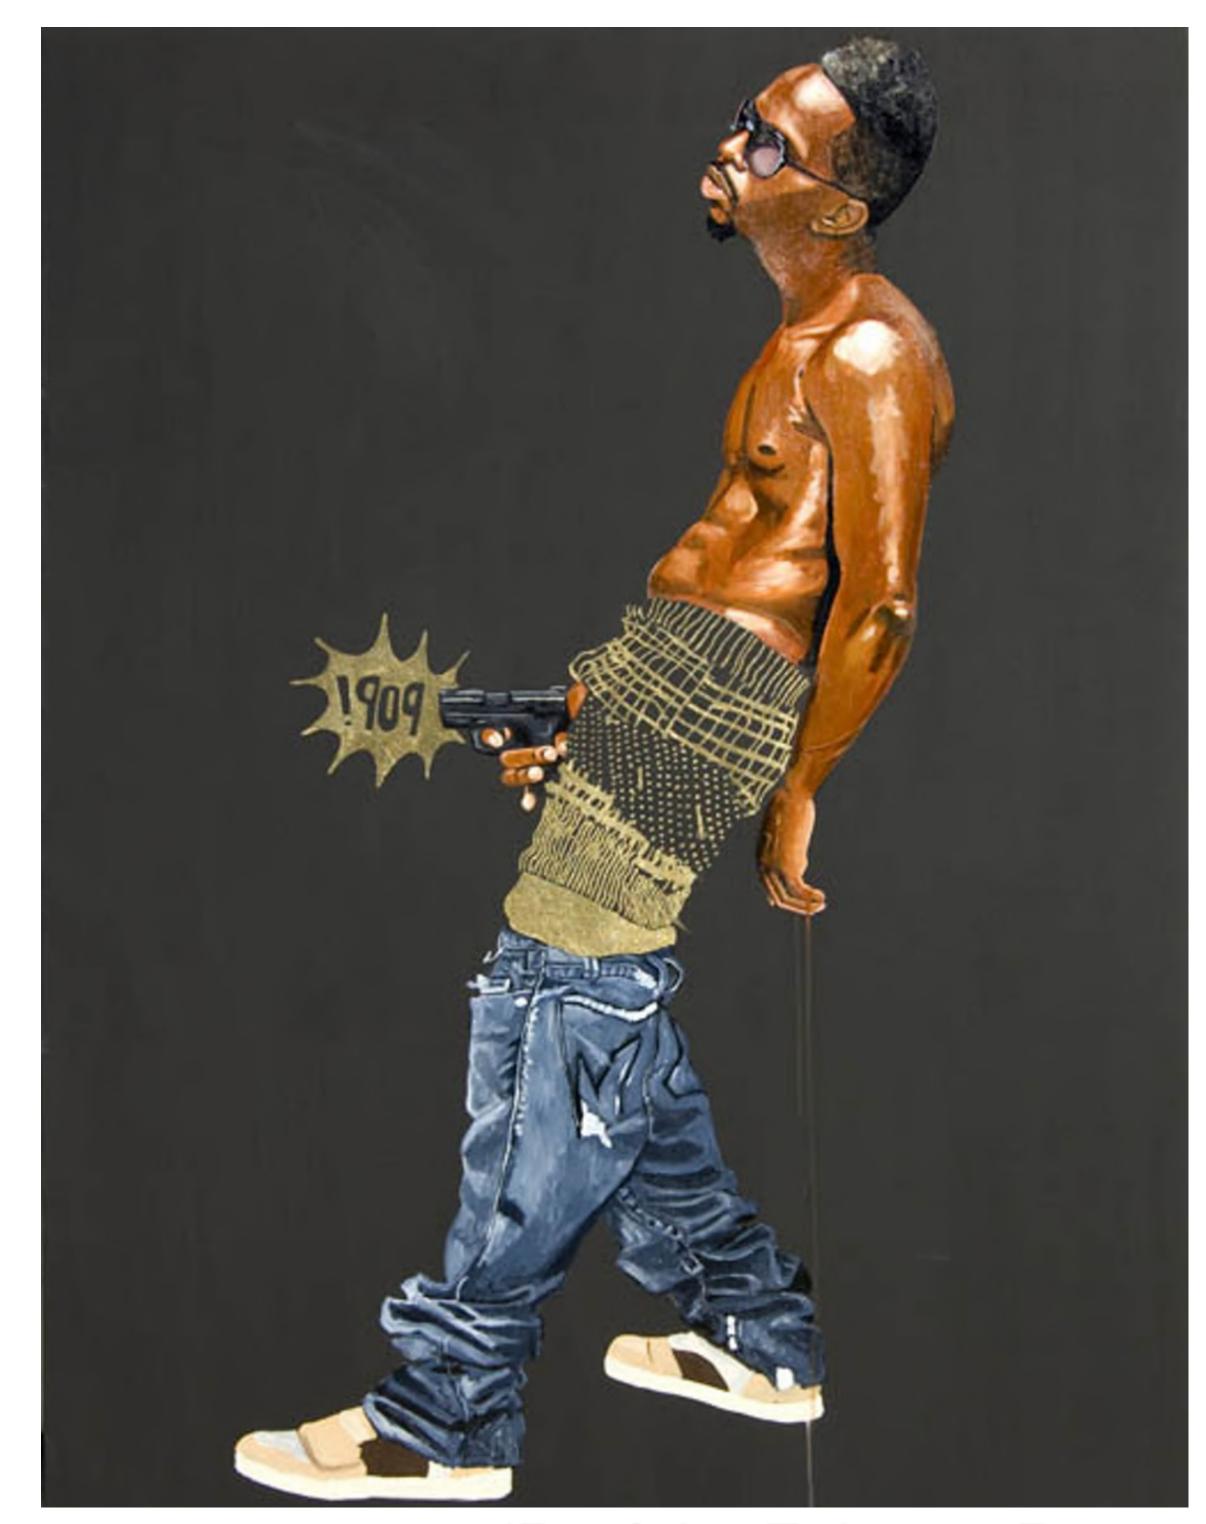

**Vision**: A self sufficient and sustainable Cultural Living Room housed in an iconic architectural landmark symbolizing the brilliance and resilience of the African American experience.

'Pop' by Fahamu Pecou