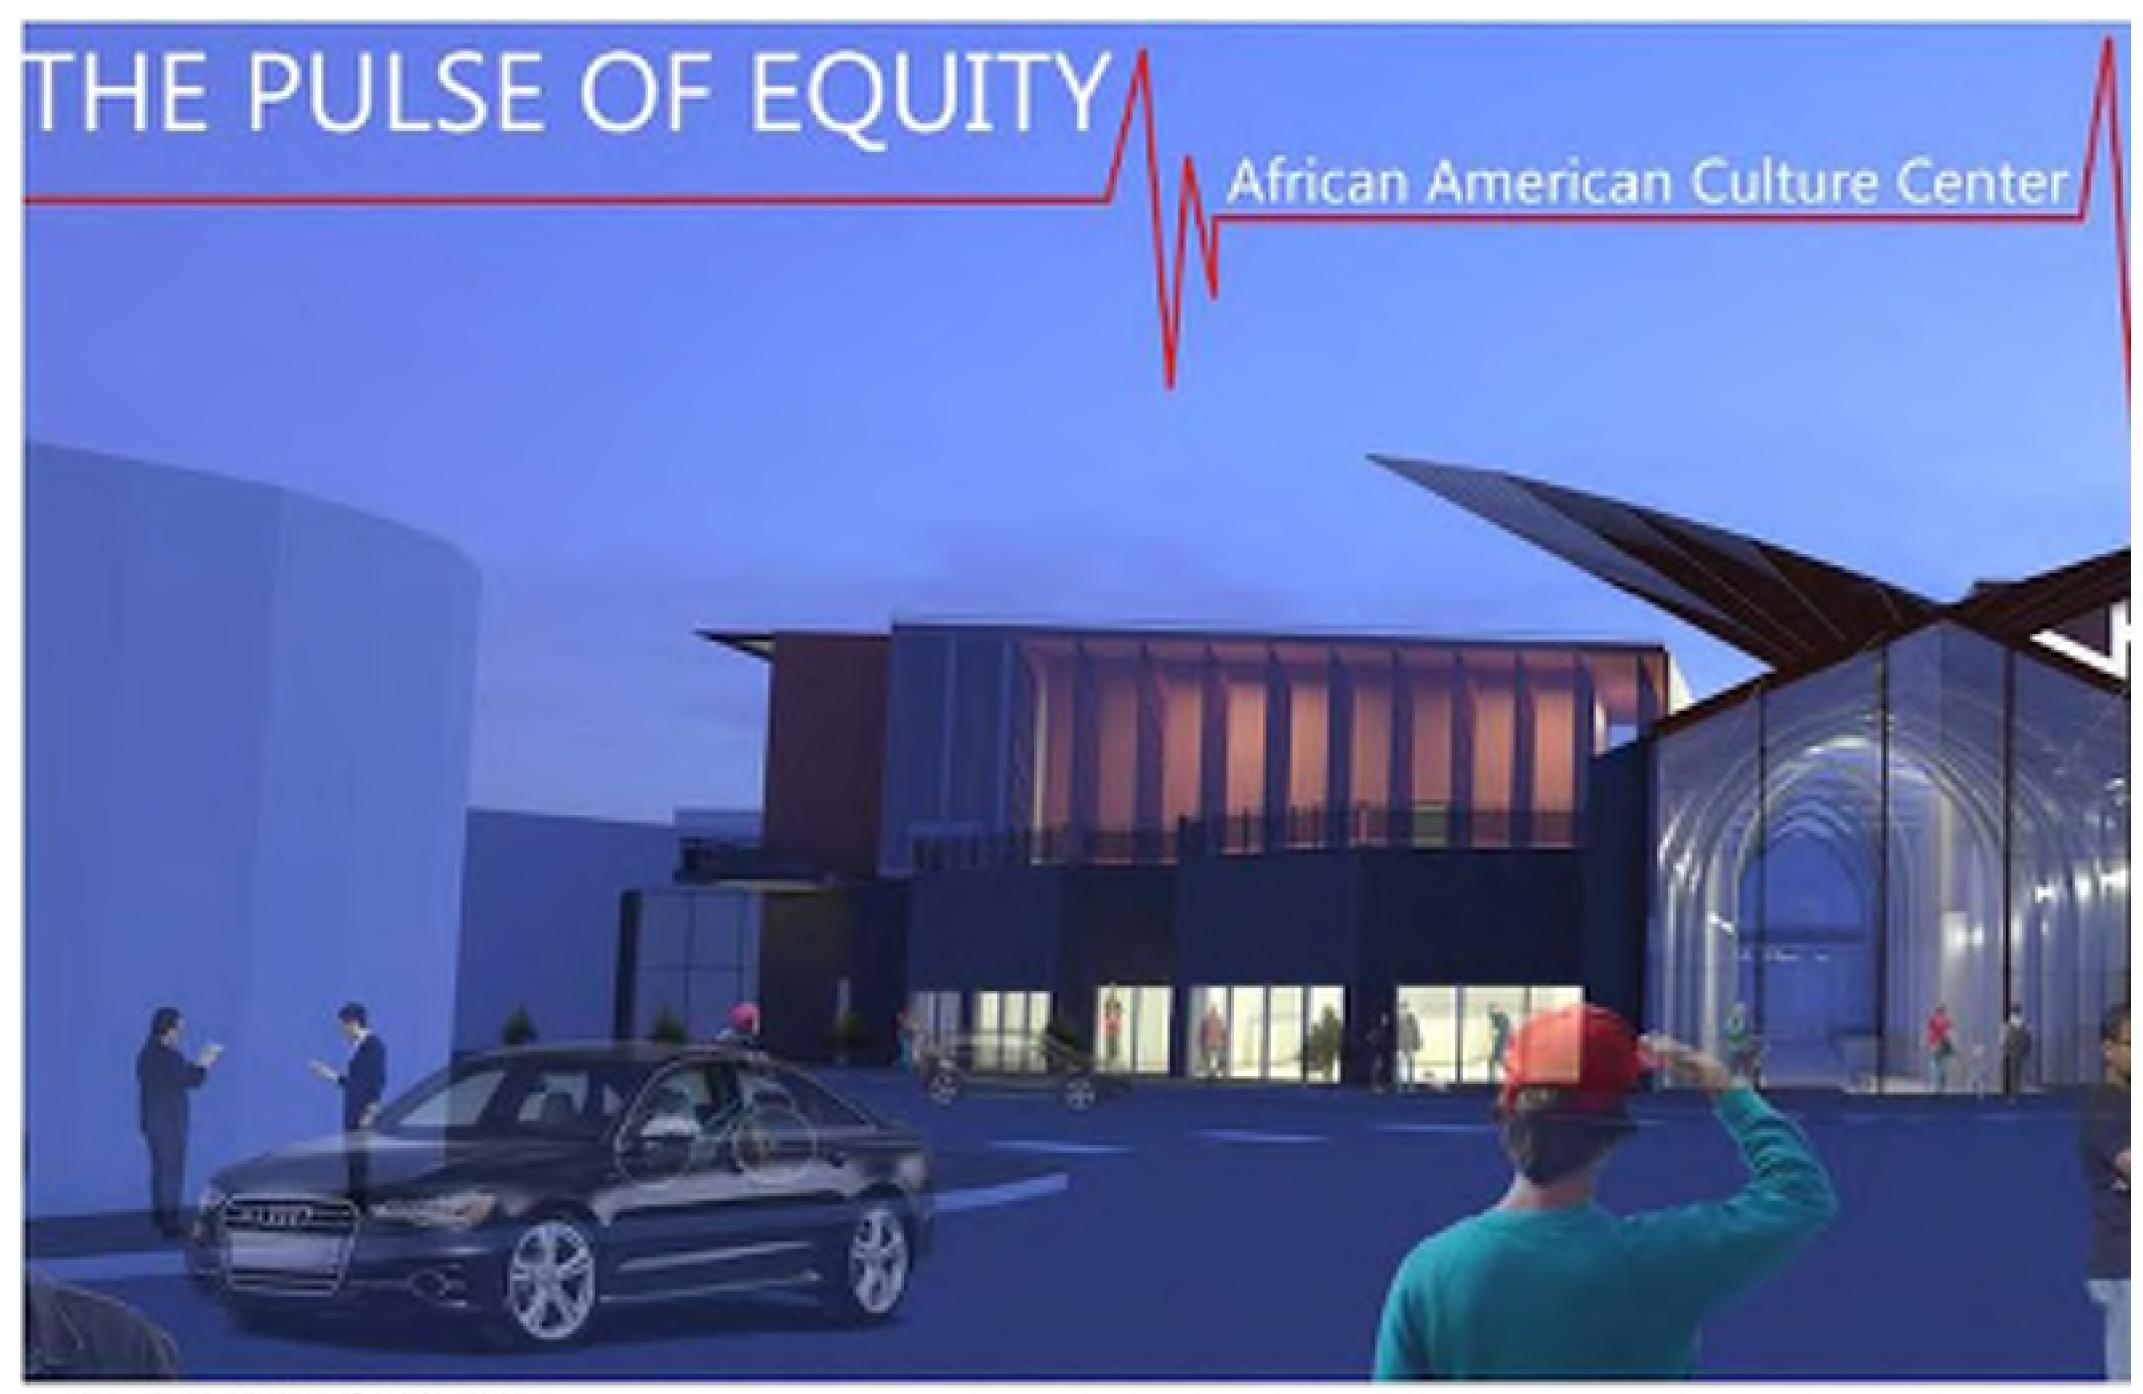

**Vision**: A self sufficient and sustainable Cultural Living Room housed in an iconic architectural landmark symbolizing the brilliance and resilience of the African American experience.

'Pop' by Fahamu Pecou