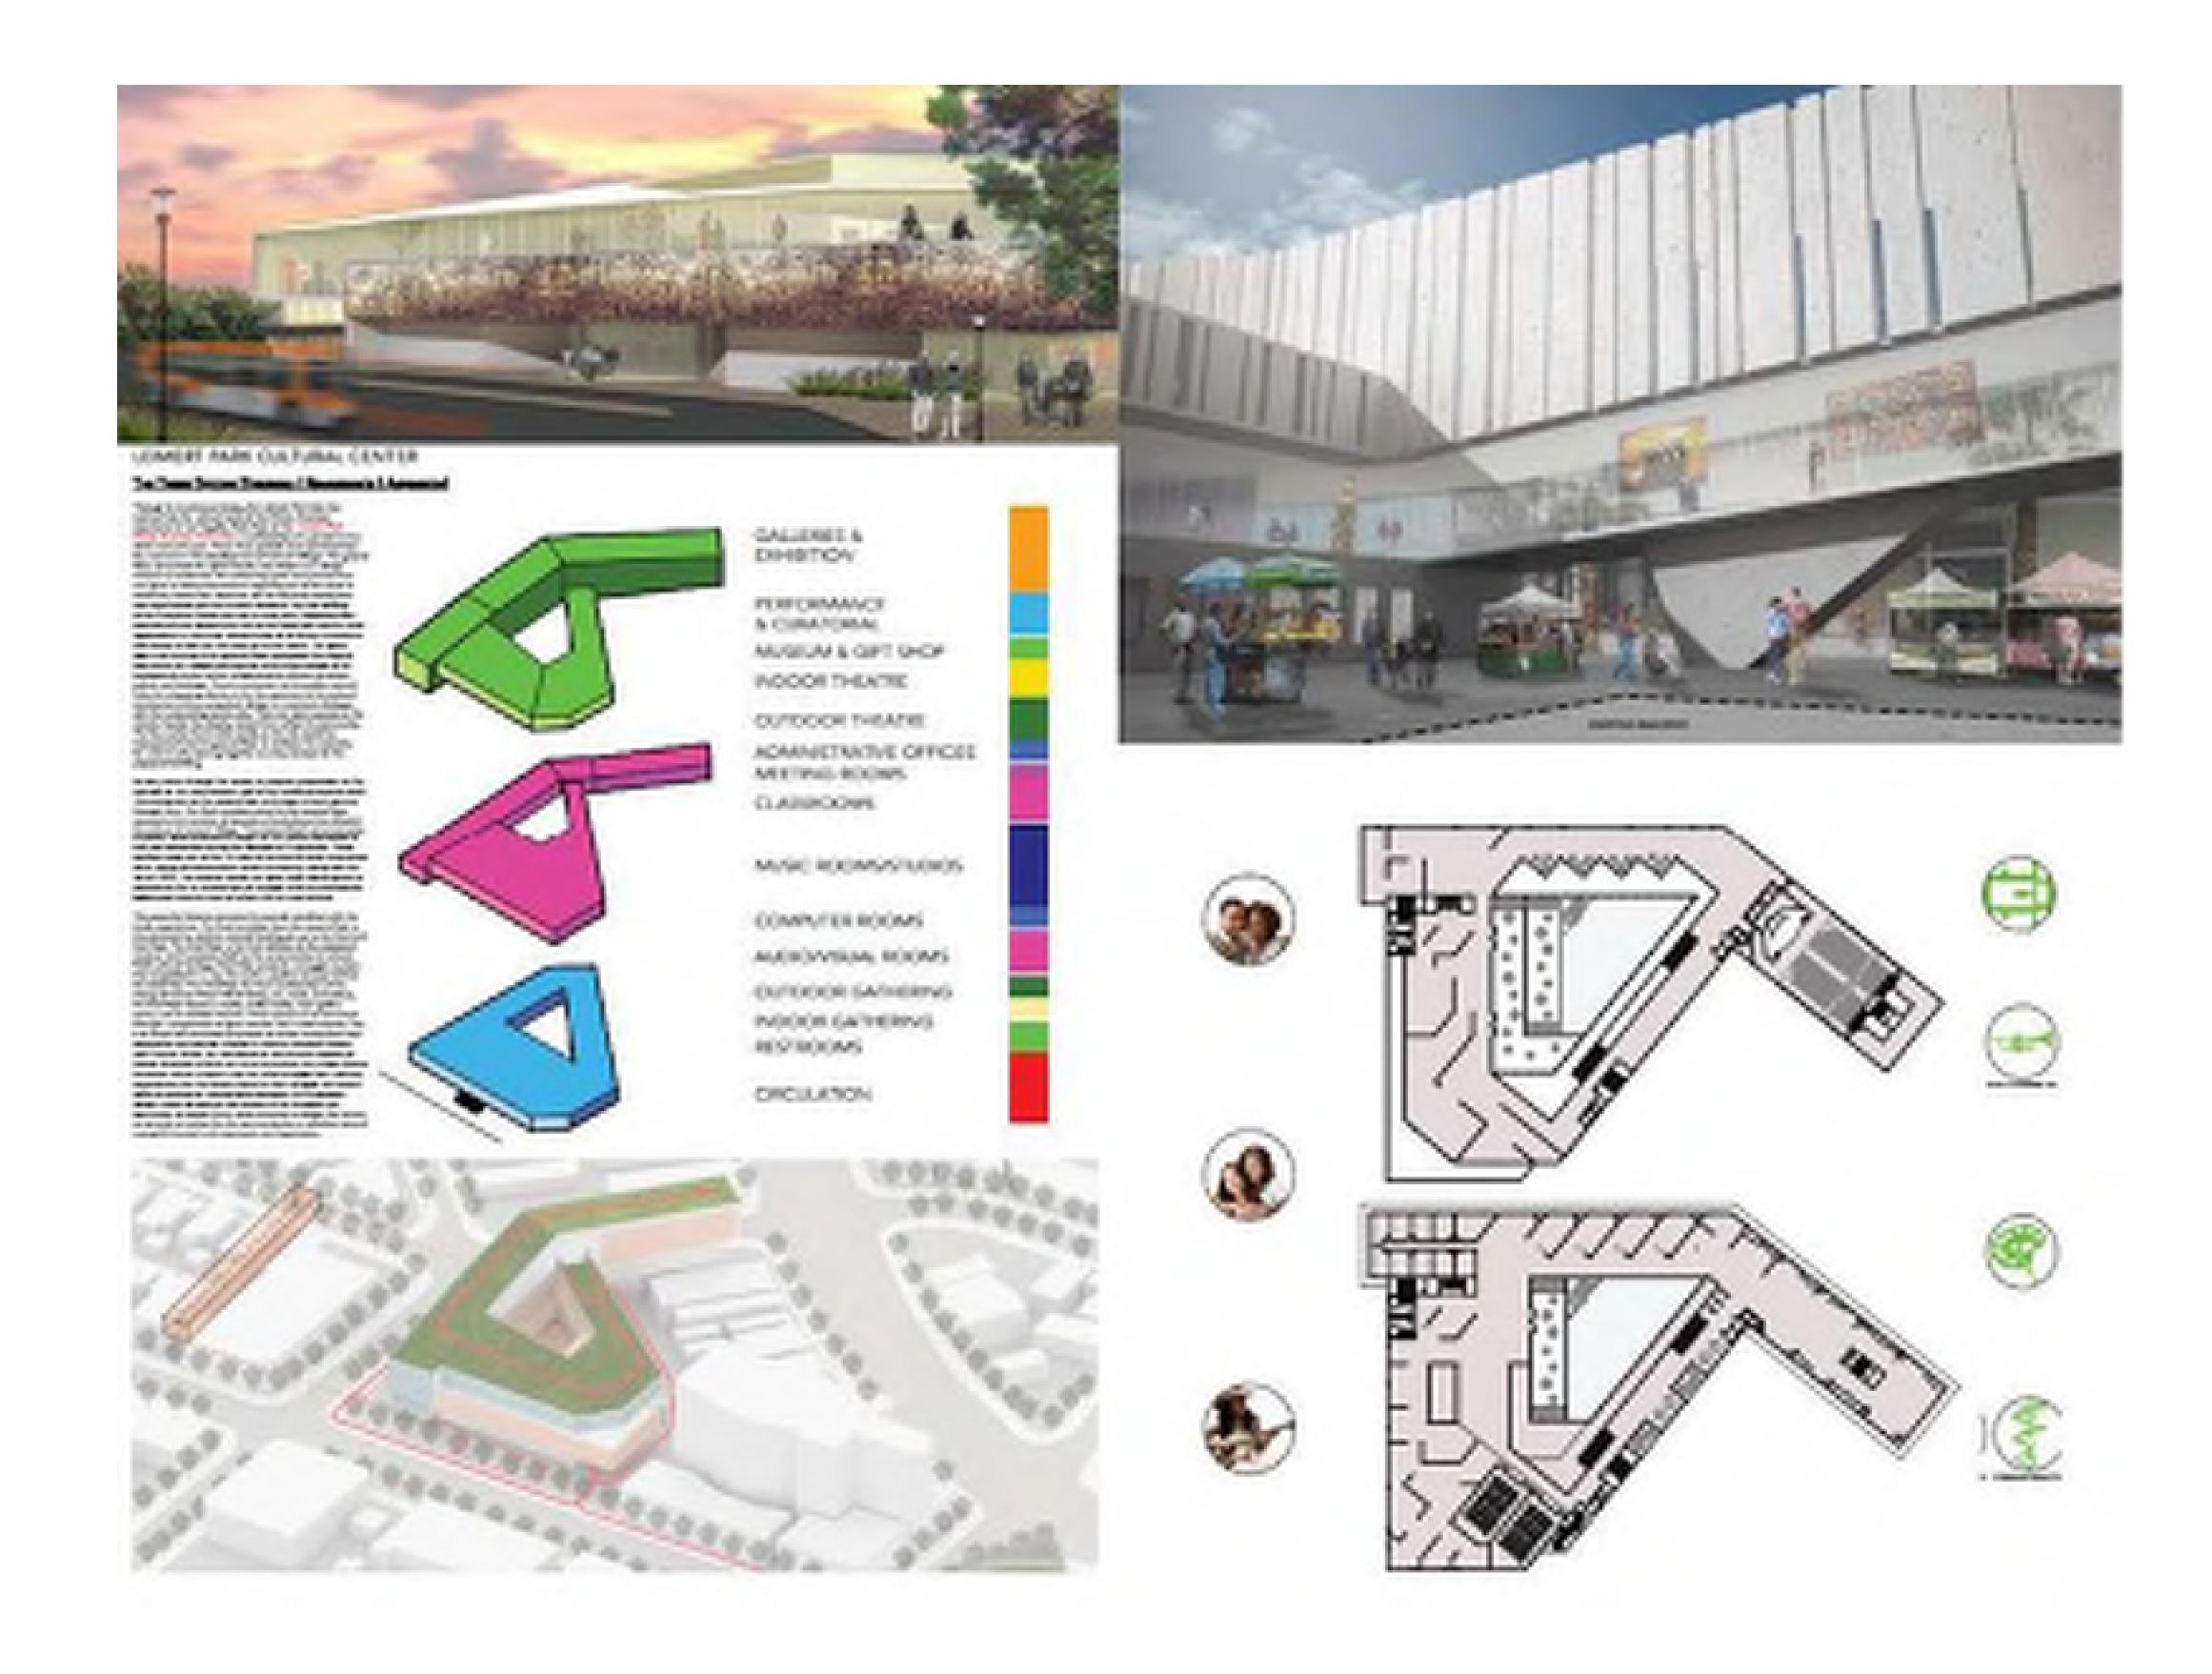

## Programmatic Elements

- Galleries and Conference Rooms
- Performance/ Lecture Hall
- Cultural Gift Shop
- Gourmet Restaurant
- Catering Kitchen
- Screening Room
- Administrative Offices
- Exhibit Support Space
- Commercial Lease Space(2 to 4 Floors)
- Outdoor Space
- Parking

## Auburn University

ORGANIZATIONAL DIAGRAM

VISION THEATER - CULTURAL CENTER LONGITUDINAL SECTION