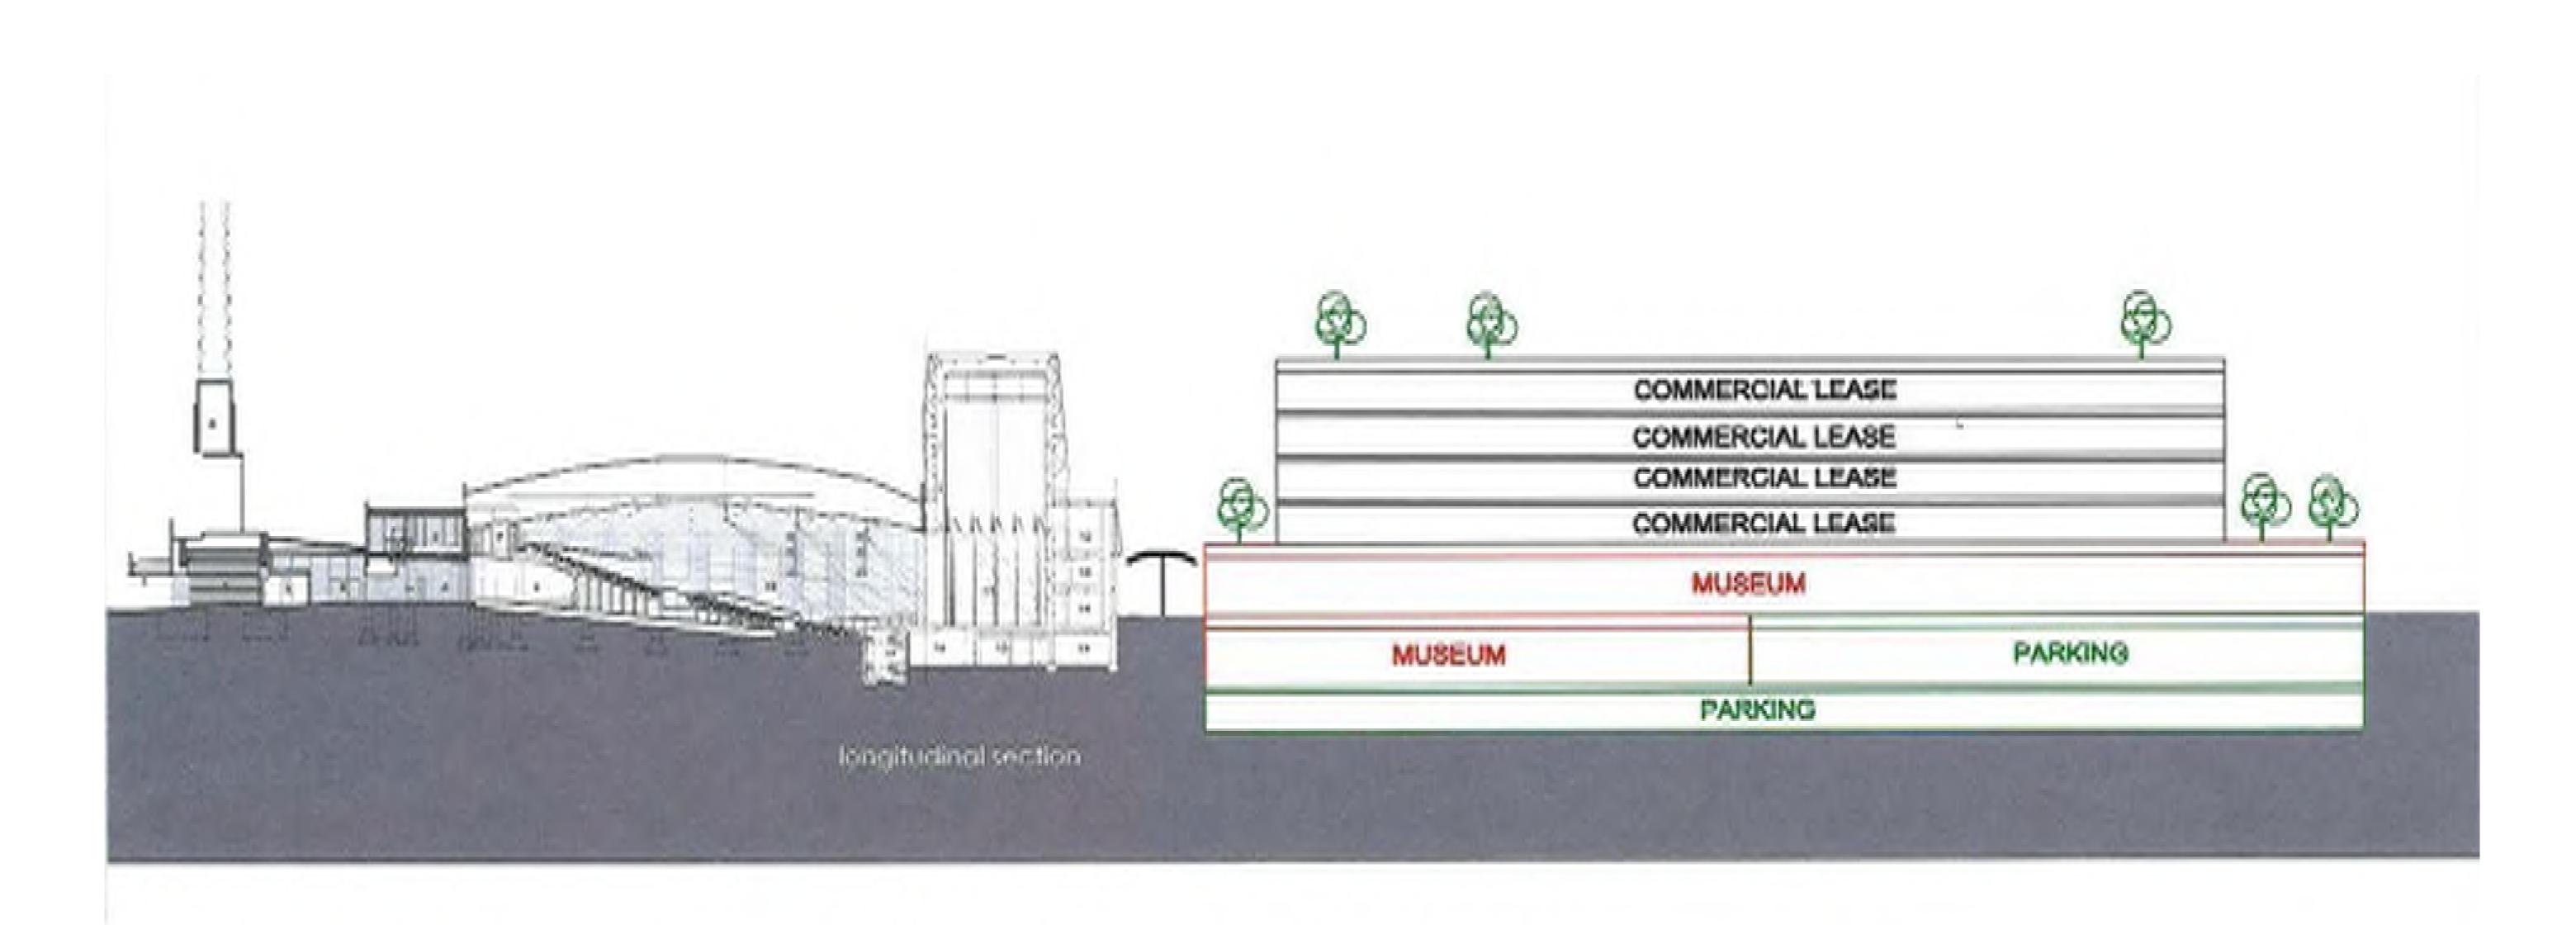

## Programmatic Elements

- Galleries and Conference Rooms
- Performance/ Lecture Hall
- Cultural Gift Shop
- Gourmet Restaurant
- Catering Kitchen
- Screening Room
- Administrative Offices
- Exhibit Support Space
- Commercial Lease Space(2 to 4 Floors)
- Outdoor Space
- Parking

## Auburn University

ORGANIZATIONAL DIAGRAM

VISION THEATER - CULTURAL CENTER LONGITUDINAL SECTION