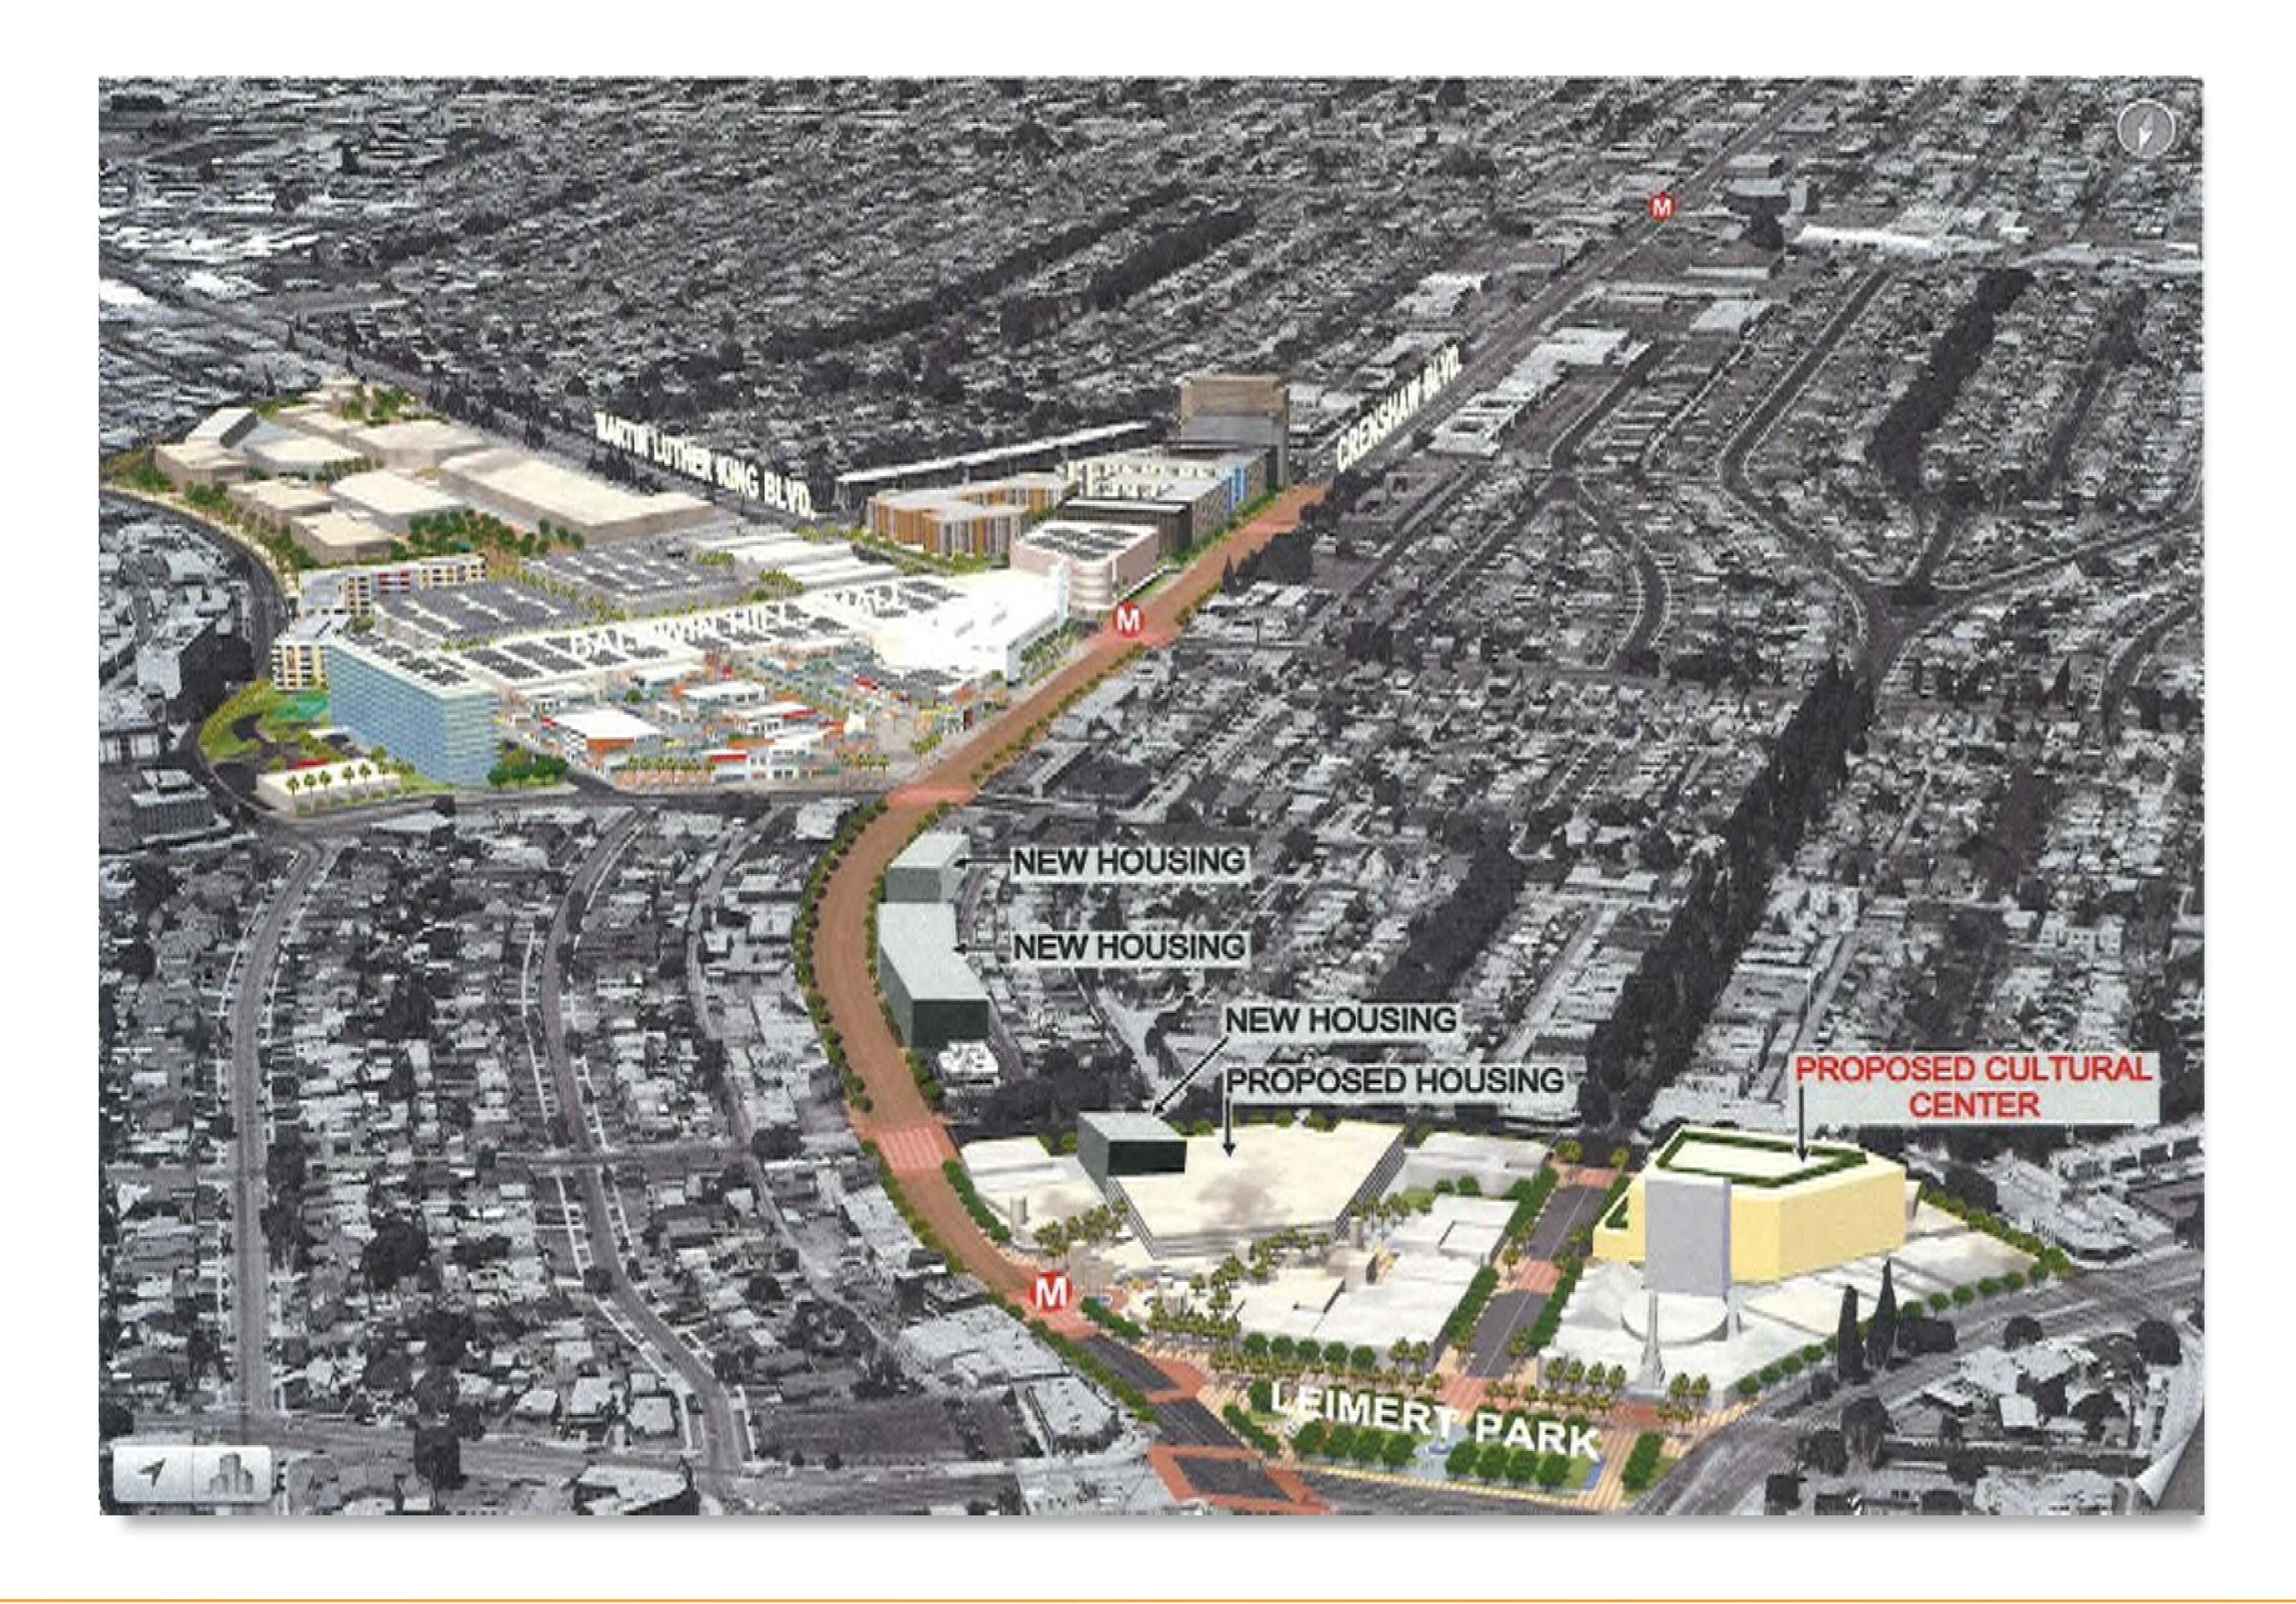

# #PESTINATION CRENSHAW

**Vision**: A self sufficient and sustainable Cultural Living Room housed in an iconic architectural landmark symbolizing the brilliance and resilience of the African American experience.

'Pop' by Fahamu Pecou