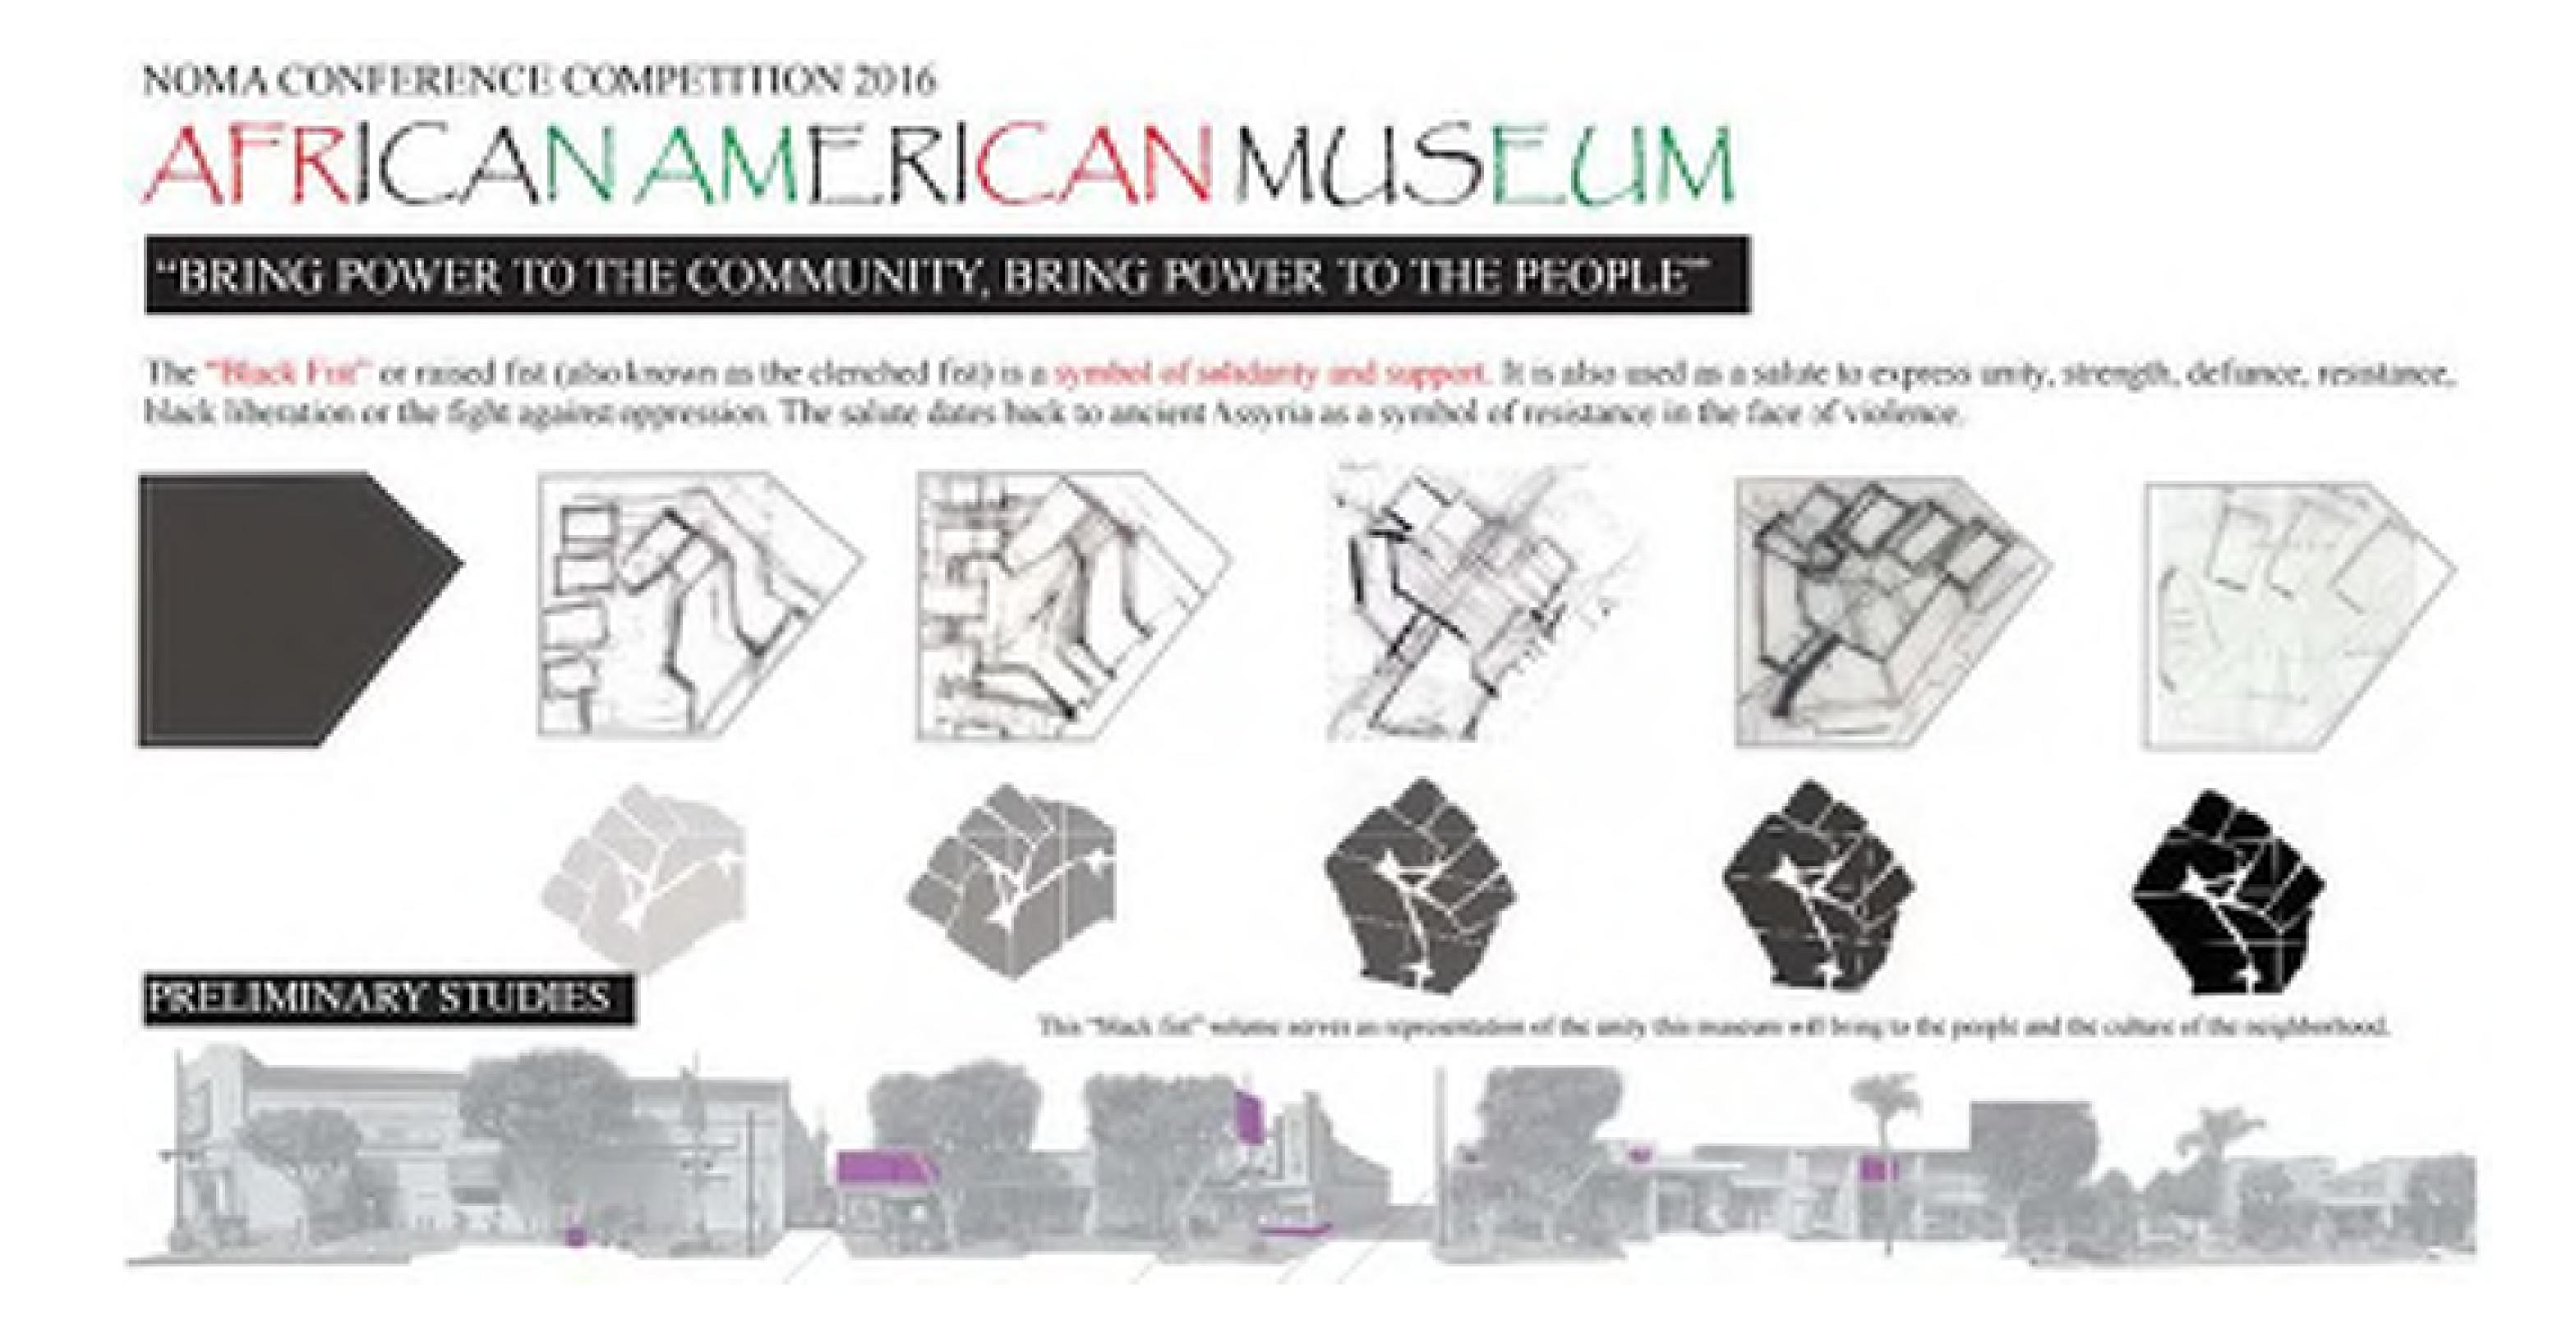

# #PESTINATION CRENSHAW

**Vision**: A self sufficient and sustainable Cultural Living Room housed in an iconic architectural landmark symbolizing the brilliance and resilience of the African American experience.

'Pop' by Fahamu Pecou